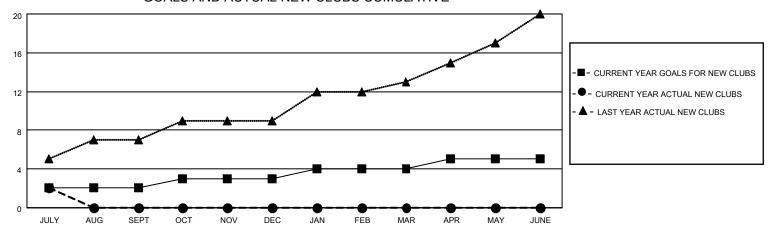

## MONTHLY MEMBERSHIP PROGRESS REPORT

LOCATION INDIA District 3231A2 Results as of: 7/31/2022

| Clubs RESULTS FOR 2022-2023 |   |   |   | Members RESULTS FOR 2022-2023 |     |     |    |
|-----------------------------|---|---|---|-------------------------------|-----|-----|----|
|                             |   |   |   |                               |     |     |    |
| JULY/AUG/SEPT               | 2 | 2 | 0 | JULY/AUG/SEPT                 | 200 | 186 | 52 |
| OCT/NOV/DEC                 | 1 | 0 | 0 | OCT/NOV/DEC                   | 150 | 0   | 0  |
| JAN/FEB/MAR                 | 1 | 0 | 0 | JAN/FEB/MAR                   | 100 | 0   | 0  |
| APR/MAY/JUNE                | 1 | 0 | 0 | APR/MAY/JUNE                  | 50  | 0   | 0  |

## GOALS AND ACTUAL NEW CLUBS CUMULATIVE



## GOALS AND ACTUAL MEMBERS CUMULATIVE



| DROPPED CLUBS: 0 |    | 38 CLUBS OF 116 ADDED 1 OR<br>MORE NEW MEMBERS | GENDER DISTRIBUTION                   |                |  |
|------------------|----|------------------------------------------------|---------------------------------------|----------------|--|
|                  |    | WORE NEW WEINDERS                              | MALE                                  | 2,720 (61.07%) |  |
|                  |    |                                                | FEMALE                                | 1,734 (38.93%) |  |
| DROPPED MEMBERS  |    |                                                | NON BINARY                            | 0 (0.00%)      |  |
|                  |    |                                                | PREFER