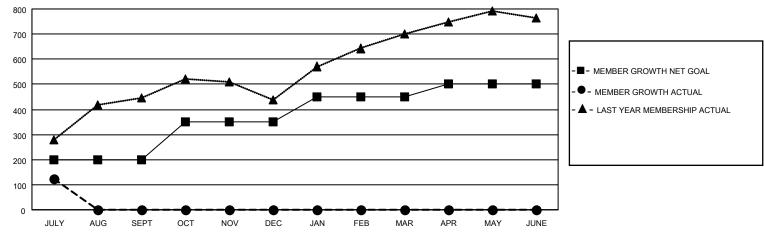

## GOALS AND ACTUAL MEMBERS CUMULATIVE

| DROPPED CLUBS: 0 |    | 38 CLUBS OF 116 ADDED 1 OR<br>MORE NEW MEMBERS | GENDER DISTRIBUTION                   |                |  |
|------------------|----|------------------------------------------------|---------------------------------------|----------------|--|
|                  |    | WORE NEW WEINDERS                              | MALE                                  | 2,720 (61.07%) |  |
|                  |    |                                                | FEMALE                                | 1,734 (38.93%) |  |
| DROPPED MEMBERS  |    |                                                | NON BINARY                            | 0 (0.00%)      |  |
|                  |    |                                                | PREFER NOT TO ANSWER                  | 0 (0.00%)      |  |
| DECEASED         | 0  |                                                |                                       |                |  |
| CLUB CANCELLED   | 0  | CLICK HERE FOR CUMULATIVE                      | TOTAL FAMILY UNIT MEMBERS 2,43        |                |  |
| OTHER            | 52 | MEMBERSHIP DATA                                |                                       |                |  |
| TOTAL            | 52 |                                                | FAMILY MEMBERS PAYING HALF DUES 1,315 |                |  |
|                  |    |                                                |                                       |                |  |